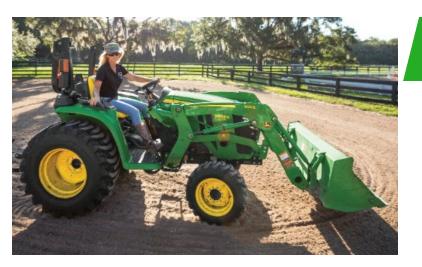

## **3025E Package \$25,399**

0%-60, 0.9%-72, 1.9%-84 Months

## John Deere 3025E

- Diesel Engine, 4 Wheel Drive
- Twin Touch Hydro Transmission
- R4 Industrial Tires
- 300E Loader 61" Bucket

## \$256.00 per Month\* 1.9% for 84 Months

## Package Includes: 3025E Tractor 300E NSL Loader

Not exactly the package you're looking for? Contact your local AHW sales representative to discuss other attachment and trailer options.

\*Price Plus All Applicable Taxes, All Applicable Discounts Included in Pricing, Subject to John Deere Financial Credit Approval, Package payment based on 20% down and 1.9% APR for 84 months, Taxes could increase the monthly payment, Must Reside within AHW AOR.